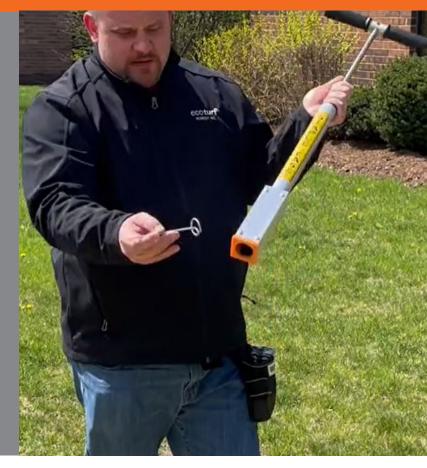

## **Staple Ease Circle Top Driver**

- Install staples right in half the time
- Works in hard ground or soft ground
- Easy-Single-Load System for Jam-Free Installation
- Ergonomic design reduces fatigue and injury while keeping productivity levels high throughout the job
- Works with 4" 8" Circle Top Pins up to 1.5" Diameter

• Made in U.S.A.

ecoturf

MIDWEST INC.

With 10,000+ units in the field, you can count on Staple Ease to add value to your business.

For more information, please visit: www.ecoturfmidwest.com Or Email: info@ecoturfmidwest.com 4" - 8" long recommended