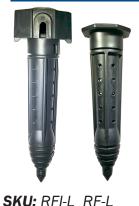

**ROOT FLOW TREE WATERING STAKES** 

# Specifications:

8" Standard - Accepts natural preciptiation 1/4" line or a bubbler

9" Irrigation - Connects to 1/4" or 1/2" drip line

**Dealer Minimum:** 1 master case

Ships FOB: Bensenville, IL

### **Applications:**

Channels air, water and nutrients into root zone. Removable Cap Allows Fertilizer powder or tablets (Sold Separately) **Ecoturf Midwest is a family**owned company located just west of Chicago.