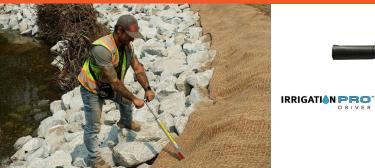

Dealer Minimum: 6 units (mix and match OK) Ships Prepaid: Bensenville, IL

Irrigation Pro installs staples over 1/2" - 3/4" Drip Irrigation Line Staple Pro installs staples flush wit the ground for blanket, fabrics and other

**SKU:** Staple Ease Staple Pro: SED-STD-1 Staple Ease Irrigation Pro: SED-IRRI-1