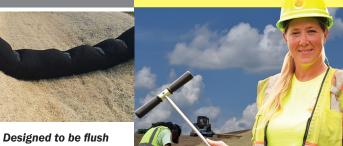

### **Applications:**

To secure wattles to prevent sediment runoff without the protrusion hazard of wooden stakes.

**SKU:** EWS-18-40

Works with ANY 11-gauge steel staples 4" - 8" in length with single easy-load system

# **SAVE 50% LABOR**

with the top of the wattle, eliminating the protrusion hazard of wooden stakes.