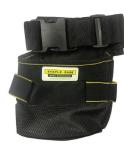

# **EZ Load Staple Bag**

SKU: SEP-BAG-1

**Specifications:** Includes belt and pouch.

Super durable nylon strap and clip Holds up to 75 steel and 50 bio staples. Contractors can wear multiple pouches

**Dealer Minimum:** 6 units