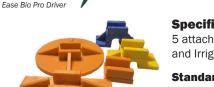

### **Specifications**

3 attachments for Staple Ease Bio-Pro Driver

Standard Replacement - replaces worn out standard attachments SEF-B-STD-1

Jumbo Attachment - for soft, sandy or muddy soils to prevent divots during installation - SEF-B-JMBO-1

Wide Attachment - for easier stapling along retaining walls or roadways SEF-B-WDE-1

**Specifications** 5 attachments for Staple Ease Staple Pro and Irrigation Pro Drivers

Standard Replacement - SEF-M-STD-1