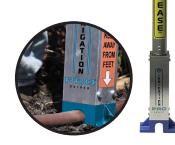

Dealer Minimum: 6 units (mix and match OK) Ships Prepaid: Bensenville, IL

Irrigation Pro installs staples over 1/2" - 3/4" Drip Irrigation Line Staple Pro installs staples flush wit the ground for blanket, fabrics and other

**SKU:** Staple Ease Staple Pro: SED-STD-1 Staple Ease Irrigation Pro: SED-IRRI-1