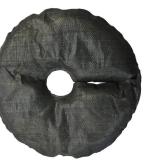

### **Specifications:**

24" TreeDiaper - TD-24-12- for up to 1.5" caliper trees (15 gal)

36" TreeDiaper - TD-36-12 -for up to 3" caliper trees (30 gal)

Dealer Minimum: 1 case of 50 units

ShipsFOB: Bensenville, IL

### **Applications:**

For new tree plantings. Use up to 99% less water to irrigate young trees to establishment. Leave out year round for protection against road salt. Winter precipitation will fill up smart watering mats for the season.

Top fabric is a weed barrier, eliminating competition for water in the root zone. Soil moisture stabilization in targeted root zone, while preventing weeds from growing in root zone.

Case studies and more info available at Ecoturfmidwest.com