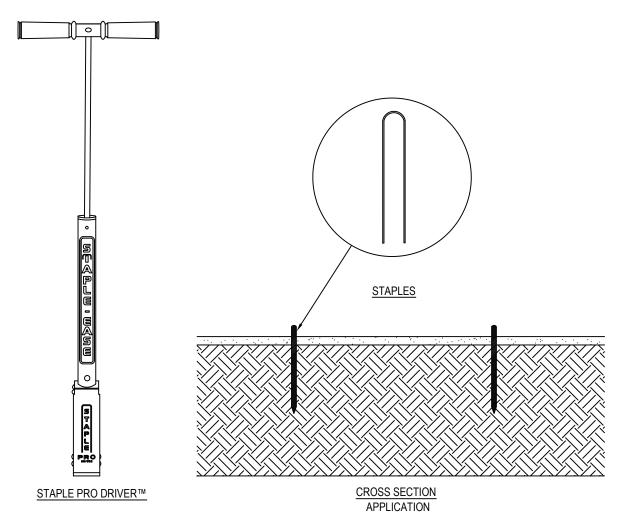

## MANUFACTURER NOTES:

- 1. IMPROVE YOUR BOTTOM LINE WITH THE TOOLS TO GET THE JOB DONE QUICKER AND INSTALL STAPLES RIGHT.
- 2. JAM-FREE DESIGN THAT IS COMPATIBLE WITH ANY 11-GAUGE U-SHAPED STEEL STAPLE.
- 3. STAINLESS STEEL ROD, SOLID ALUMINIUM HANDLE WITH ENGINEERED RESINS.
- 4. INTERCHANGEABLE FEET MAKES IT VERSATILE TOOL FOR ALL TYPES OF GROUND CONDITIONS AND INSTALLATIONS ALONG SIDEWALKS, RETAINING WALLS, GOLF COURSES OR SOFT OR SANDY SOILS.
- 5. REDUCE STAPLE INSTALLATION TIME BY 50% OR MORE, WHILE ALSO REDUCING FATIGUE AND INCREASING EFFICIENCY.